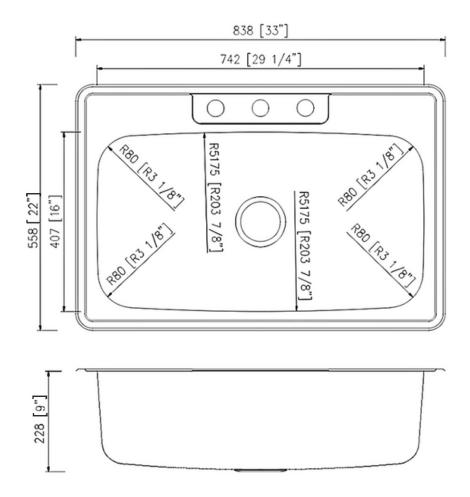

### **Technical Information**

All product dimensions are nominal Exterior Measurements: 33" x 22" x 9"

Interior Measurements: 29 1/4" x 16" x 9"

Bowl Configuration: Single